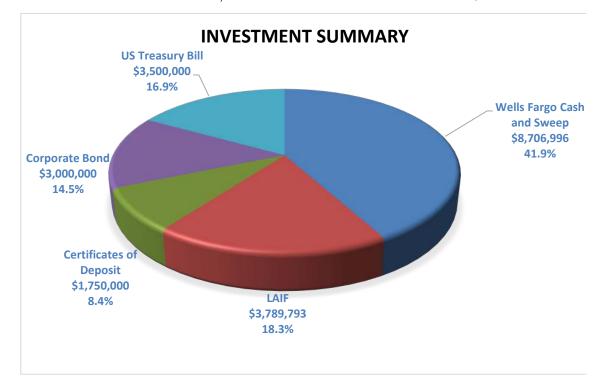

## SCV WATER Valencia Water Division As of October 31, 2019 Investment Report

|                             | Current<br>Balance | Percent<br>of Total | Average<br>Remaining<br>Life Days | Weighted<br>Average<br>Yield |
|-----------------------------|--------------------|---------------------|-----------------------------------|------------------------------|
| Wells Fargo Cash and Sweep  | \$8,706,996        | 41.9%               | n/a                               | 1.67%                        |
| LAIF                        | \$3,789,793        | 18.3%               | n/a                               | 2.19%                        |
| Certificates of Deposit     | \$1,750,000        | 8.4%                | 440                               | 2.86%                        |
| Corporate Bond              | \$3,000,000        | 14.5%               | 970                               | 3.00%                        |
| US Treasury Bill            | \$3,500,000        | 16.9%               | 414                               | 1.46%                        |
| Total Cash and Investment** | \$20,746,789       | 100.0%              |                                   |                              |