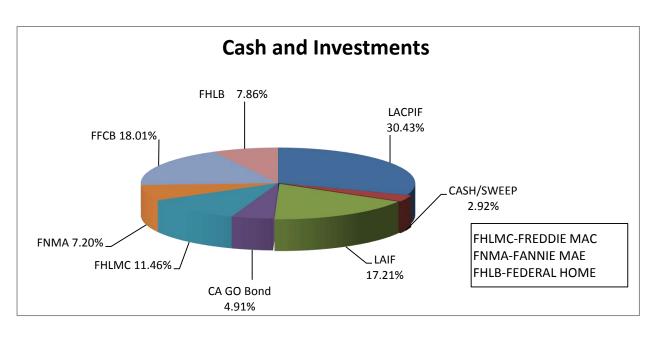

#### Newhall Water Division Cash and Investment Summary As of October 31, 2019

|                             |                  |          | Average   | Weighted |
|-----------------------------|------------------|----------|-----------|----------|
|                             |                  | Percent  | Remaining | Avg.     |
| Operating and Reserve Funds | <br>Balance      | of Total | Life Days | Yield    |
| Cash & Sweep Account        | \$<br>3,658,890  | 26.00%   |           | 1.66%    |
| LAIF                        | 7,694,740        | 54.67%   |           | 2.19%    |
| UBS Certificates of Deposit | 2,720,000        | 19.33%   | 910       | 2.29%    |
| Total                       | \$<br>14,073,630 | 100.00%  |           |          |
| Total Cash and Investment   | \$<br>14,073,630 | 100.00%  |           |          |