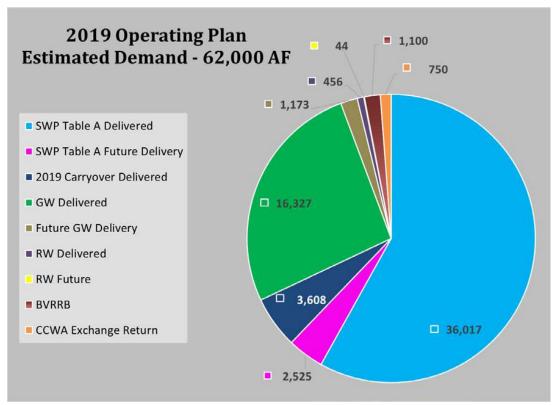

port Pocket Park project.
- Launched analysis project for SCV Water's Photo Voltaic assets.
- Finalized SCV Water/USC Sustainability Collaboration project.

### **Outreach and Legislation**

- Initiated customer communication on LAFCO's Stevenson Ranch annexation process.
- Developed customer messaging on impending January 2020 rate increases for Valencia and Santa Clarita divisions.

Distributed a Special Edition Water Currents e-newsletter with a PFAS update on December 11, 2019.

Met with Assemblywoman Christy Smith to seek support of funding requests for PFAS treatment.

### **WATER RESOURCES**

### Water Demand and Supply



Note: Above normal precipitation and cooler temperatures experienced throughout 2019 continue to result in overall lower demands in comparison to 2013 and 2018.



- The 2019 State Water Project final allocation is 75% of Table A amount (71,400 AF).
- 2019 demand is estimated to be 63,000 AF and will be met utilizing the operating plan above.



### **Significant Upcoming Items**

- Staff has negotiated a 2:1 water exchange agreement with United Water Conservation District (up to 2,000 AF). DWR has approved the transaction and staff is awaiting executed agreements from all parties.
- The USCR RWMG Memorandum of Understanding will undergo revision in spring 2020 to clarify member roles and funding responsibilities and to add or remove member agencies, if necessary.
- The SCV-GSA seated its Stakeholder Advisory Committee in November 2019. In February 2020, training will be provided to Stakeholder Advisory Committee members on groundwater basics and t