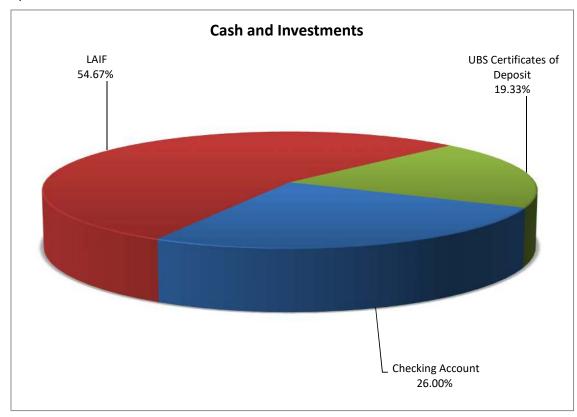

#### SCV Water Santa Clarita Water Division Cash and Investment Summary As of October 31, 2019

|                                         |            |          | Maximum       | Average   | Weighted |
|-----------------------------------------|------------|----------|---------------|-----------|----------|
|                                         |            | Percent  | Concentration | Remaining | Avg.     |
| SCWD*                                   | Balance    | of Total | Allowed       | Life Days | Yield    |
| Retail Division Cash and Sweep          | 9,257,503  | 16.93%   | n/a           |           | 1.81%    |
| Wells Fargo Government I 1751 MMF       | 6,325,144  | 11.56%   | 10%           |           | 1.98%    |
| FNMA Bond                               | 3,000,000  | 5.48%    | 100%          | 165       | 1.52%    |
| FHLB Bond                               | 3,500,000  | 6.40%    | 100%          | 311       | 1.59%    |
| FHLMC Bond                              | 4,790,000  | 8.76%    | 100%          | 746       | 2.32%    |
| California State Taxable Municipal Bond | 1,500,000  | 2.74%    | 30%           | 336       | 2.30%    |
| LAIF                                    | 20,980,612 | 38.35%   | State Max     | -         | 2.28%    |
| Wells Fargo Certificates of Deposit     | 5,350,000  | 9.78%    | 30%           | 396       | 2.36%    |
| Total                                   | 54,703,259 | 100.00%  |               |           |          |
| Total Cash and Investment**             | 54,703,259 | 100.00%  |               |           |          |