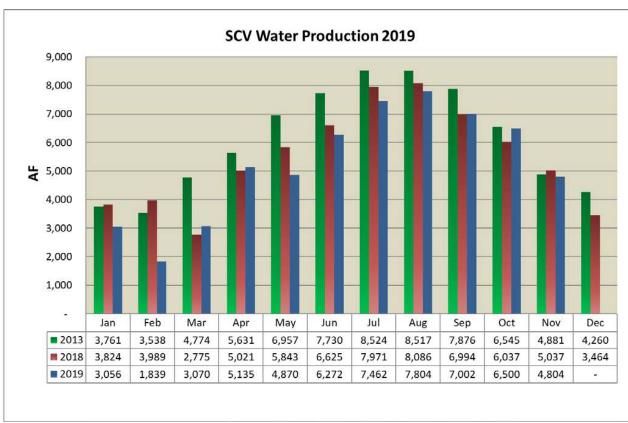

eeting for Water Use Studies in support of the conservation long-term framework (AB 1686 and SB 606).

- Finalized MOU with the City of Santa Clarita for the Bridgeport Pocket Park project.
- Launched analysis project for SCV Water's Photo Voltaic assets.
- Finalized SCV Water/USC Sustainability Collaboration project.

### **Outreach and Legislation**

- Initiated customer communication on LAFCO's Stevenson Ranch annexation process.
- Developed customer messaging on impending January 2020 rate increases for Valencia and Santa Clarita divisions.

Distributed a Special Edition Water Currents e-newsletter with a PFAS update on December 11, 2019.

Met with Assemblywoman Christy Smith to seek support of funding requests for PFAS treatment.

### **WATER RESOURCES**

### Water Demand and Supply



Note: Above normal precipitation and cooler temperatures experienced throughout 2019 continue to result in overall lower demands in comparison to 2013 and 2018.



- The 2019 State Water Project final allocation is 75% of Table A amount (71,400 AF).
- 2019 demand is estimated to be 63,000 AF and will be met utilizing the operating plan above.



### **Significant Upcoming Items**

- Staff has negotiated a 2:1 water exchange agreement with United Water Conservation District (up to 2,000 AF). DWR has approved the transaction and staff is awaiting executed agreements from all parties.
- The USCR RWMG Memorandum of Understanding will undergo revision in spring 2020 to clarify member roles and funding responsibilities and to add or remove member agencies, if necessary.
- The SCV-GSA seated it