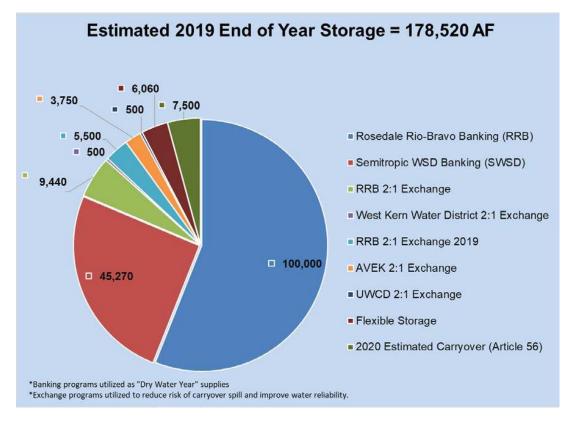

ion**

- Initiated customer communication on LAFCO's Stevenson Ranch annexation process.
- Developed customer messaging on impending January 2020 rate increases for Valencia and Santa Clarita divisions.

Distributed a Special Edition Water Currents e-newsletter with a PFAS update on December 11, 2019.

Met with Assemblywoman Christy Smith to seek support of funding requests for PFAS treatment.

### **WATER RESOURCES**

### Water Demand and Supply



Note: Above normal precipitation and cooler temperatures experienced throughout 2019 continue to result in overall lower demands in comparison to 2013 and 2018.



- The 2019 State Water Project final allocation is 75% of Table A amount (71,400 AF).
- 2019 demand is estimated to be 63,000 AF and will be met utilizing the operating plan above.



### **Significant Upcoming Items**

- Staff has negotiated a 2:1 water exchange agreement with United Water Conservation District (up to 2,000 AF). DWR has approved the transaction and staff is awaiting executed agreements from all parties.
- The USCR RWMG Memorandum of Understanding will undergo revision in spring 2020 to clarify member roles and funding responsibilities and to add or remove member agencies, if necessary.
- The SCV-GSA seated its Stakeholder Advisory Committee in November 2019. In February 2020, training will be provided to Stakeholder Advisory Committee members on groundwater basics and the Sustainable Groundwater Management Act. A similar workshop will be available for the SCV-GSA Board of Directors.

### **LEGISLATIVE/GOVERNMENT AFFAIRS – Upcoming Sponsorships**

- S