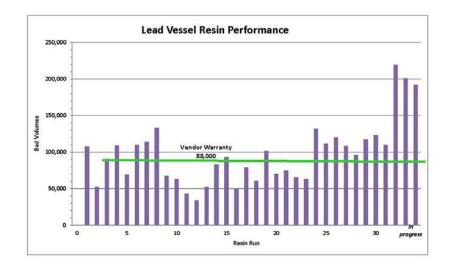

| 3,310,128                  | \$3,556,889         |      | NA    | 1     | NA.   | 16,575                  | 50,871 | 6,321,18 |
| Average         |           |                       | 94    | 247                                     | 769                           | 94,496                     | \$107,856           | \$   | 1.18  | \$ 1  | 46.51 | 452                     | 1,446  | 179,663  |

<sup>+</sup> Breakthrough defined as Lead Vessel effluent reaching 6 µg/L \* Initial resin delivery was included in construction contract

Runs 1-2 had 315 cubic feet of resin Runs 3-11 had 350 cubic feet of resin + 180 cubic feet of anthracite Run 12 has 42 cubic feet of resin + 180 cubic feet of anthracite Runs 13-present had 350 cubic feet of resin + 180 cubic feet of anthracite



### V-201 Perchlorate Treatment Facility Resin Usage Summary

### Based on Time to Breakthrough

| Resin Run<br>Number | Fill Date  | Breakthrough<br>Date+ | Days  |       | Volume Treated<br>(Acre-Feet)