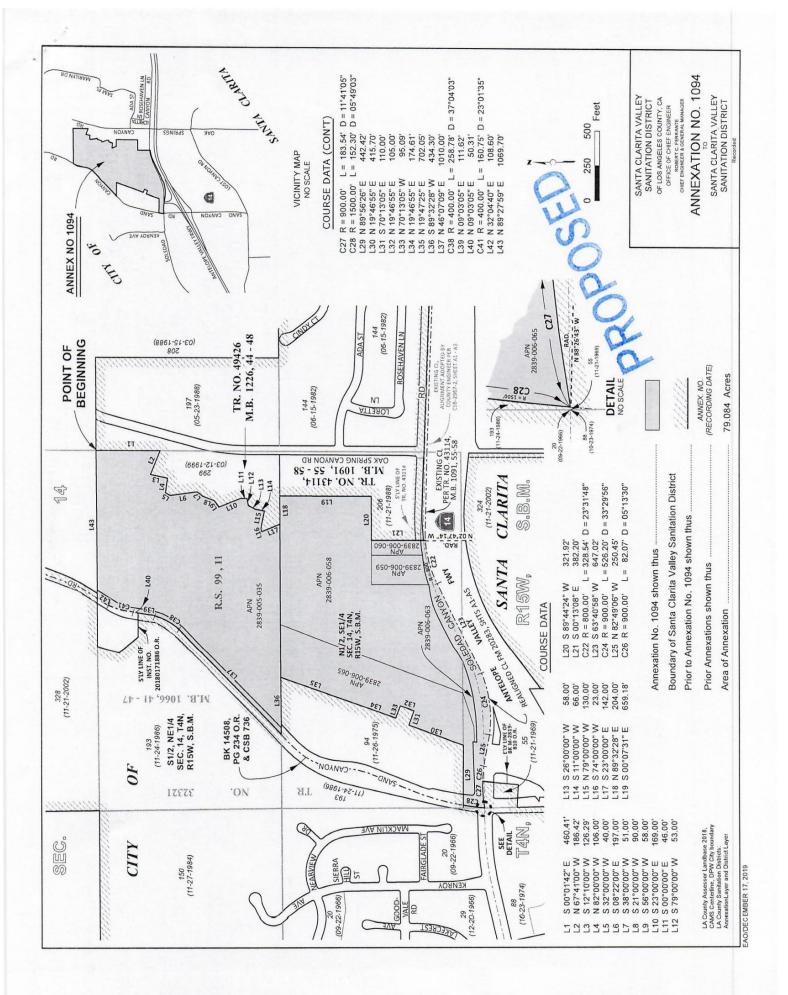

"No later than January 1, 2020, the Agency shall file an application with LAFCO to annex that specific geographic area formerly served by the Valencia Water Company (VWC) shaded in green as indicated on Page 17, Figure 2-1 SCV Water's Service Area Map, of the SCV Water Plan for Services. Said application shall include an associated Sphere of Influence (SOI) amendment and proof of California Environmental Quality Act (CEQA) compliance; ("Condition No. 9")"; and

**WHEREAS**, the Annexation Area proposed to be annexed is already developed and inhabited; and

**WHEREAS**, the boundaries of the Annexation Area encompass areas within the County of Los Angeles proposed to be annexed are described in the legal description, and depicted on the

corresponding map, Exhibit "A" and Exhibit "B", respectively, which are incorporated herein by reference; and

**WHEREAS**, the types, intensity, and manner of services that will be provided by SCV Water to the Annexation area following the approval of any reorganization, will be the same as the services that were previously provided by the VWC; and