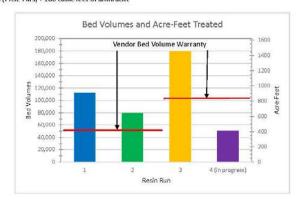

| 105,601                | \$126,876            | \$1.20 | \$147.66 | 600   | 1,840   | 227,115 |

+ Breakthrough defined as Lead Vessel effluent reaching 6 ug/L

Runs 1 & 2 had 353 cubic feet of resin (PRS-2) + 180 cubic feet of anthracite Runs 3 - present had 353 cubic feet of resin (PRS2 Plus) + 180 cubic feet of anthracite



### SAFETY/EMERGENCY/RISK MANAGEMENT

A safe and healthful work environment is a critical component to the mission and values of SCV Water. Throughout the reporting month, several routine safety related training, inspections, and various other items were completed. The Safety Department continues to integrate health and safety programs for SCV Water. Some of the items completed and currently in progress are as follows:

### **Work in Progress**

- New combined Safety Data Sheet (SDS) Program
- Creating a combined SCV Water Health and Safety Manual by using the components and information from each location

### **Completed Work**

### <u>Inspections</u>

### Monthly Inspections

- Underground storage tank (UST) designated operator
- Aboveground storage tank (AST) inspection
- Fire extingu