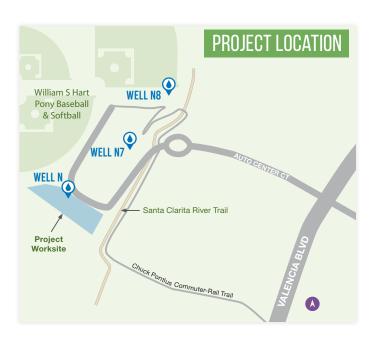

-----

Director of Operations Mike Alvord gave an update on PFAS (Item 7).

Upon motion of Director Campbell, seconded by Director Gladbach and carried, the Board (1) authorized the General Manager to award a construction contract, in an amount not to exceed \$8,100,000, to the lowest responsive and responsible bidder (2) authorized the General Manager to execute a work authorization with Kennedy/Jenks Consultants for an amount not to exceed \$215,000 for engineering services during construction and (3) authorized the General Manager to execute a work authorization with TRC Companies, Inc., for an amount not to exceed \$555,000, for construction management services for the N Wells PFAS Groundwater Treatment and Well Q2 Perchlorate Removal Facility Project by the following electronic votes (Item 7.1):